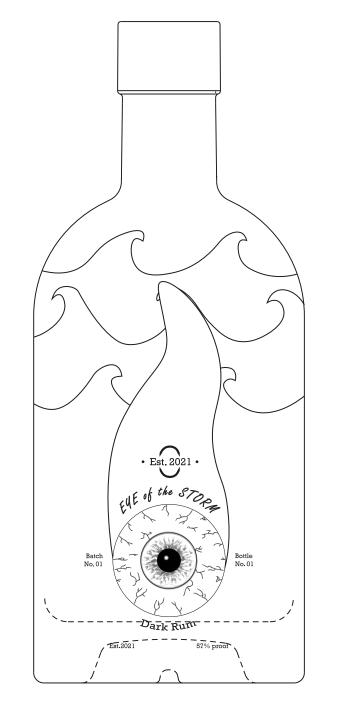

## Booze Boyz

**Eye of the Storm** captures Henry's love of naval expeditions and Lovecraftian horror.

The design will have the creature's eye bulging forth from the bottle with an unsettling realness to its texture. The tentacle, winding up to the ship is see through, being coloured by the rum that lies inside.

The ship will be a boyant, decorative minature, that floats atop the rum. Through drinking the rum, you seal the ship's fate as it slowly descends into the murky depths below, where the **Eye of the Storm** awaits them.