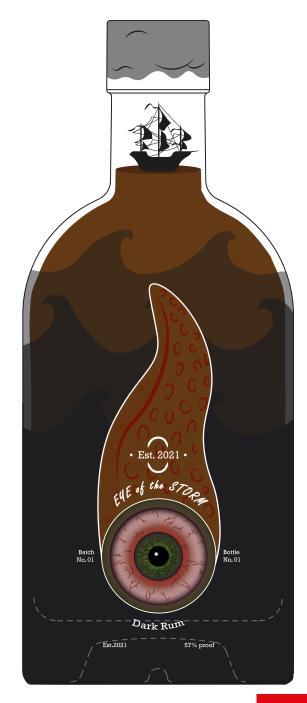

## Booze Boyz

**Eye of the Storm** captures Henry's love of naval expeditions and Lovecraftian horror.

The design will have the creature's eye bulging forth from the bottle with an unsettling realness to its texture. The tentacle, winding up to the ship is see through, being coloured by the rum that lies inside.

The ship will be a boyant, decorative minature, that floats atop the rum. Through drinking the rum, you seal the ship's fate as it slowly descends into the murky depths below, where the **Eye of the Storm** awaits them.