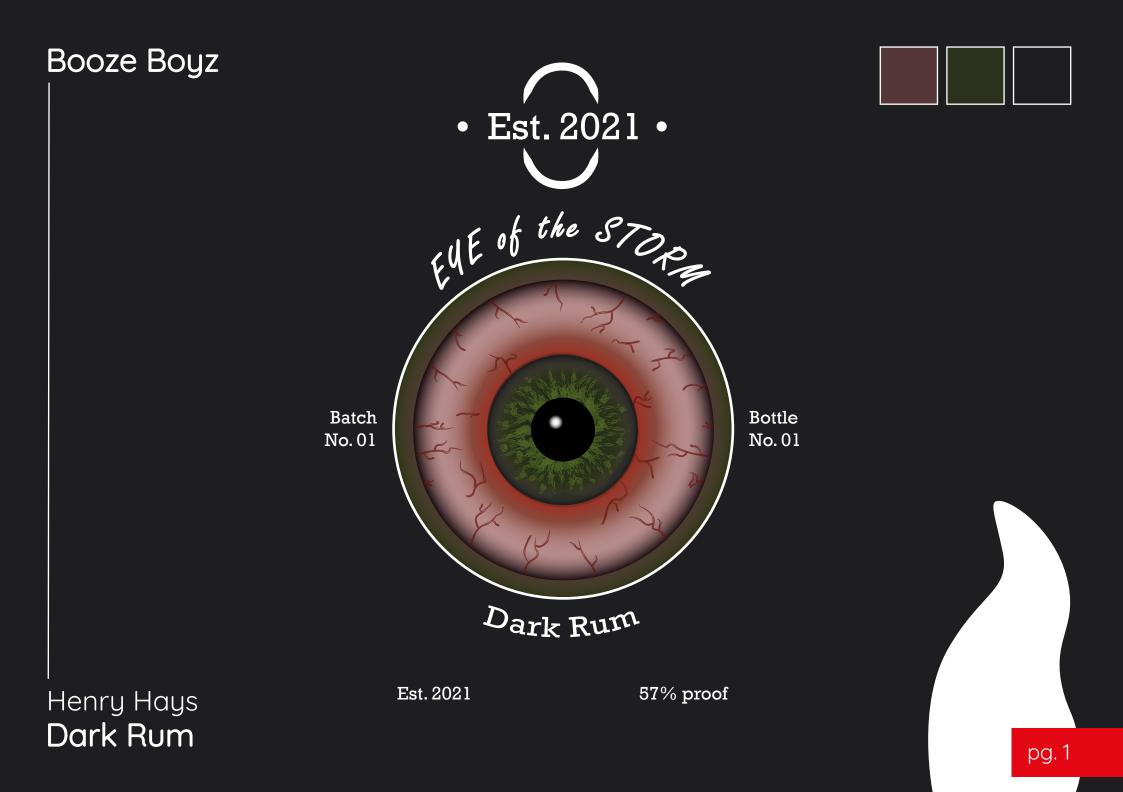

## Booze Boyz

**Eye of the Storm** captures Henry's love of naval expeditions and Lovecraftian horror.

The design will have the creature's eye bulging forth from the bottle with an unsettling realness to its texture. The tentacle, winding up to the ship is see through, being coloured by the rum that lies inside.

The ship will be a boyant, decorative minature, that floats atop the rum. Through drinking the rum, you seal the ship's fate as it slowly descends into the murky depths below, where the **Eye of the Storm** awaits them.