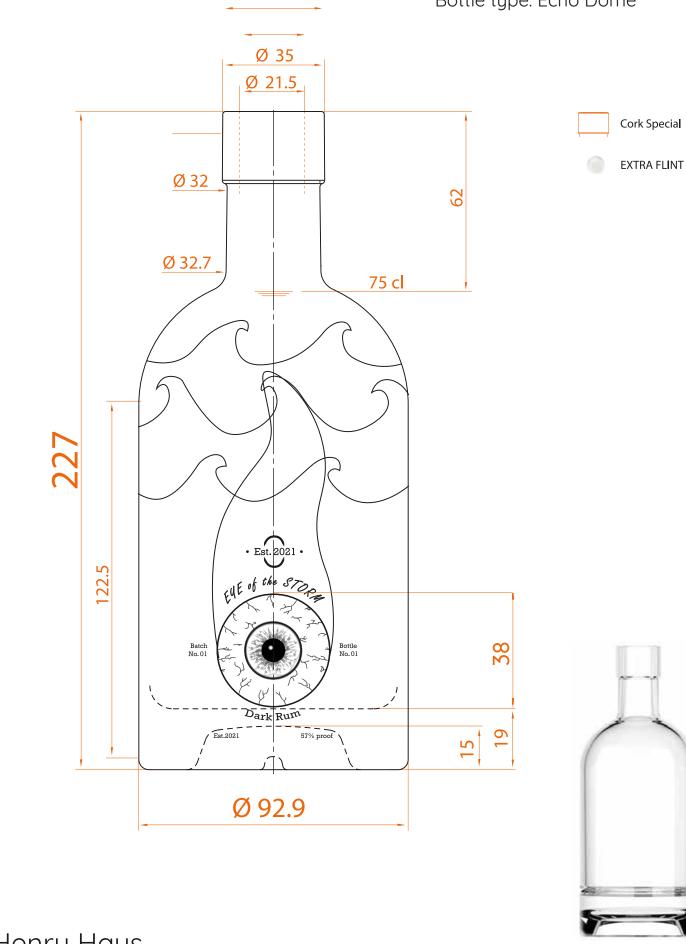

Booze Boyz

Henry Hays **Dark Rum** 



Independent Study Project #1b



## Booze Boyz

**Eye of the Storm** captures Henry's love of naval expeditions and Lovecraftian horror.

The design will have the creature's eye bulging forth from the bottle with an unsettling realness to its texture. The tentacle, winding up to the ship is see through, being coloured by the rum that lies inside.

The ship will be a boyant, decorative minature, that floats atop the rum. Through drinking the rum, you seal the ship's fate as it slowly descends into the murky depths below, where the **Eye of the Storm** awaits them.

Henry Hays **Dark Rum** 





## RESPECT THE DEPTHS

## Booze Boyz tech sheet



Henry Hays Dark Rum